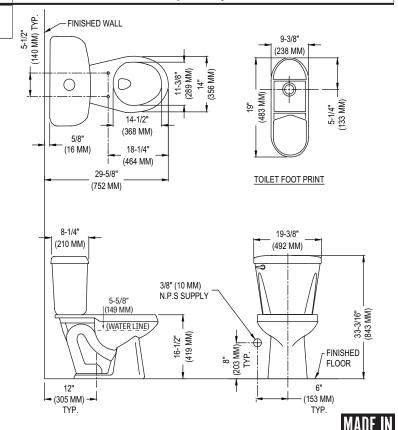

## TECHNICAL INFORMATION

Note: these dimensions are nominal and subject to change without notice.

Fixture performance and specifications meet or exceed ASME A112.19.2/CSA B45.1 standards, and other state and local codes.